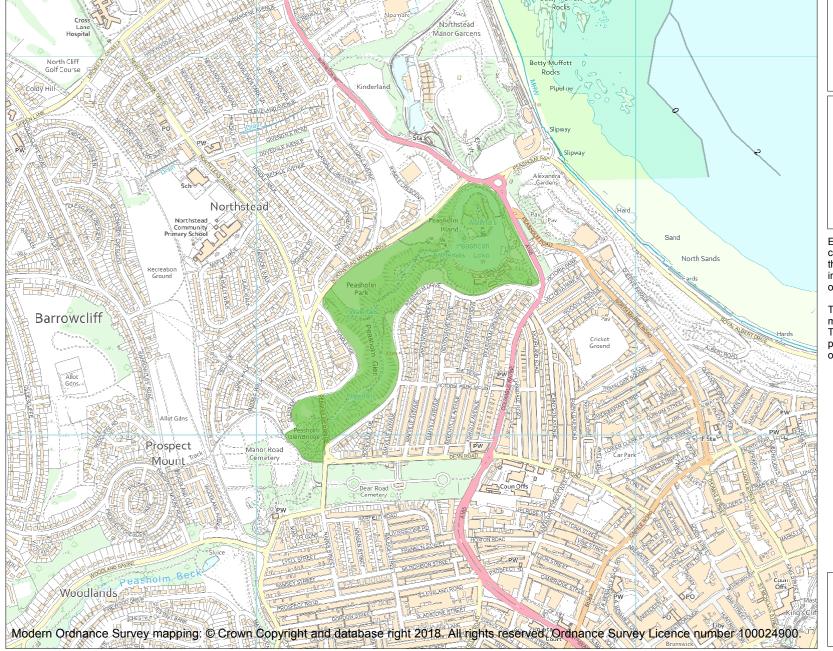

This is an A4 sized map and should be printed full size at A4 with no page scaling set.

Name: PEASHOLM PARK

Heritage Category:

Park and Garden

1001464

List Entry No :

Grade:

County: North Yorkshire

This map was delivered electronically and when printed may not be to scale and may be subject to distortions. The map and grid references are for identification purposes only and must be read in conjunction with other information in the record.

**List Entry NGR:** TA 03410 89454

**Map Scale:** 1:10000

Print Date: 22 July 2024

HistoricEngland.org.uk